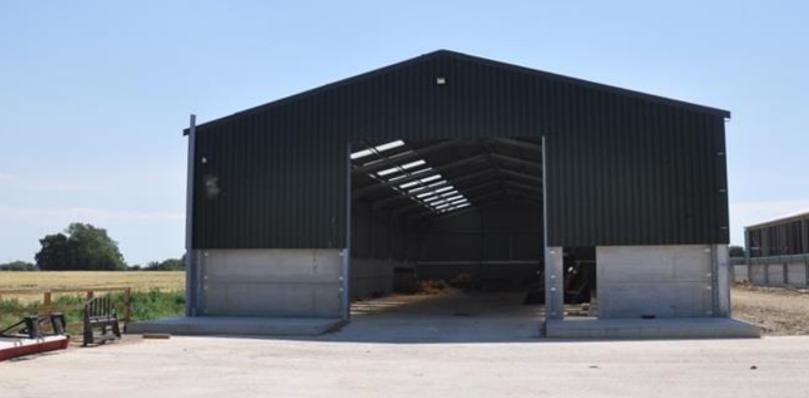

## The Straw Barn, Chedglow Field Farm, Upper Chedglow, Malmesbury, Wiltshire, SN16 9HA

A brand new secure steel portal frame unit situated just outside the quiet hamlet of Chedglow near Crudwell. The property benefits from an up and over roller shutter door, a smooth concrete floor and a significant yard area of around half an acre. Since currently unfinished, the building is capable of flexible specification. Chedglow is situated within easy reach of Malmesbury, Tetbury and Cirencester.

- 4,000 sq ft of industrial space.
- Services: Mains water & electricity (32 amp 1 phase and 13 amp twin phase).
- Not currently assessed for rates.
- To let as a whole: £20,000pa (£5 psf) terms negotiable.
- Available immediately.
- Viewing by appointment; contact Andrew Stibbard on 07915 668232.