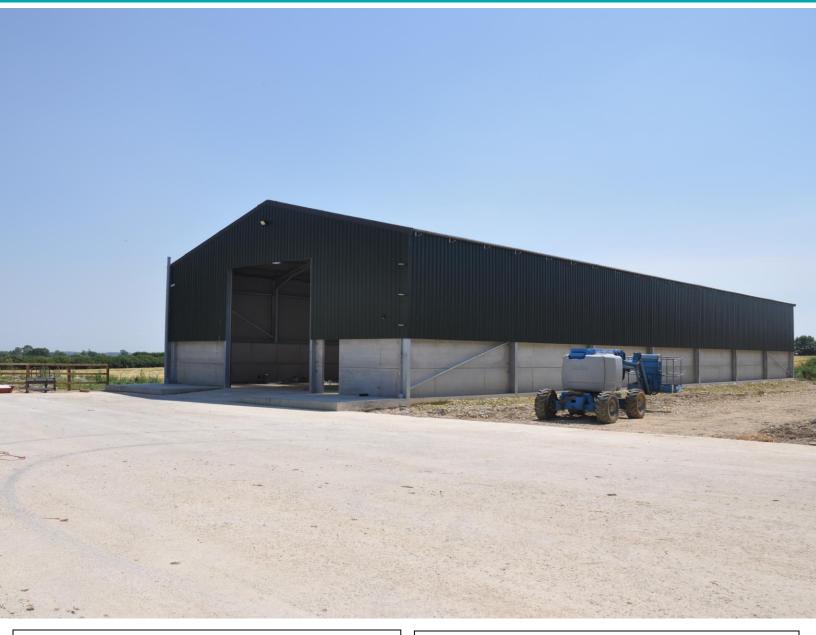

## The Straw Barn, Chedglow Field Farm, Upper Chedglow, Malmesbury, Wiltshire, SN16 9HA

A brand new secure steel portal frame unit situated just outside the quiet hamlet of Chedglow near Crudwell. The property benefits from an up and over roller shutter door, a smooth concrete floor and a significant yard area of around half an acre. Since currently unfinished, the building is capable of flexible specification. Chedglow is situated within easy reach of Malmesbury, Tetbury and Cirencester.

- 4,000 sq ft of industrial space.
- Services: Mains water & electricity (32 amp 1 phase and 13 amp twin phase).
- Not currently assessed for rates.
- To let as a whole: £20,000pa (£5 psf) terms negotiable.
- Available immediately.
- Viewing by appointment; contact Andrew Stibbard on 07915 668232.