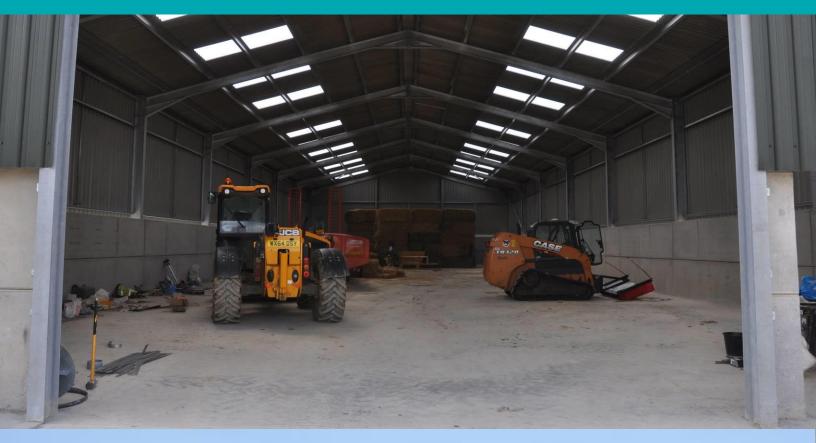

## The Straw Barn, Chedglow Field Farm, Upper Chedglow, Malmesbury, Wiltshire, SN16 9HA

A brand new secure steel portal frame unit situated just outside the quiet hamlet of Chedglow near Crudwell. The property benefits from an up and over roller shutter door, a smooth concrete floor and a significant yard area of around half an acre. Since currently unfinished, the building is capable of flexible specification. Chedglow is situated within easy reach of Malmesbury, Tetbury and Cirencester.

- 4,000 sq ft of industrial space.
- Services: Mains water & electricity (32 amp 1 phase and 13 amp twin phase).
- Not currently assessed for rates.
- To let as a whole: £20,000pa (£5 psf) terms negotiable.
- Available immediately.
- Viewing by appointment; contact Andrew Stibbard on 07915 668232.